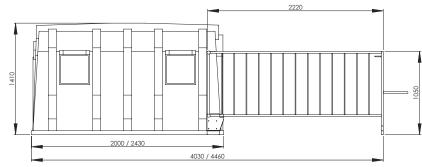

|               | Code       | Length**<br>[mm] | Width<br>[mm] | Height<br>[mm] |
|---------------|------------|------------------|---------------|----------------|
| Small hutch   | ACH02000SW | 2000 (4030)      | 1450          | 1410           |
| Big hutch     | ACH02430SW | 2430 (4460)      | 1450          | 1410           |
| Fence         | ACF02220   | 2220             | 1440          | 1050           |
| Window        | ACW00430SW | -                | 400           | 470            |
| Bucket holder | ACF00300   |                  |               |                |

Dimensions may vary by +/- 1%.

Distributor:

\*\* In brackets is the combined length of the hutch and fencing.

The exact hues of the colours presented in the flyers may differ, depending on the quality of print.