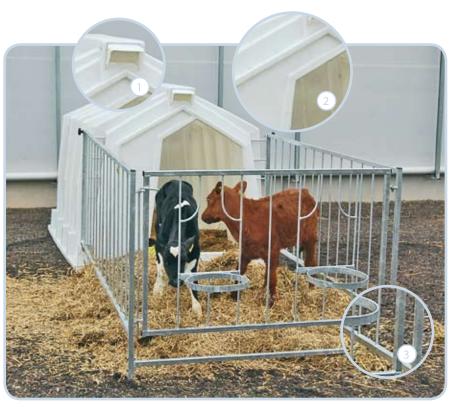

## ADVANTAGES OF CALF HUTCHES

- Strong and rigid construction resulting from the use of high quality raw materials and modern production technologies.
- Easy to keep clean.
- Equipped with adjustable air vents to ensure proper air circulation inside the hutch ①.
- Available in two sizes.
- Possibility to enlarge the entrance 2.
- Hutches nest and stack. This minimises storage space required when not in use and leads to reduced transport costs.
- Possible to fix to the ground (after drilling a hole in each corner).
- 5 year warranty\*.

## OPTIONAL EQUIPMENT

- Closable windows (up to four per hutch) to increase air circulation (code ACW00430SW).
- Robust galvanised steel fencing with gate and bucket holders (code ACF00300) ③.

\*The warranty applies to the product used in a manner consistent with manufacturer's recommendations.