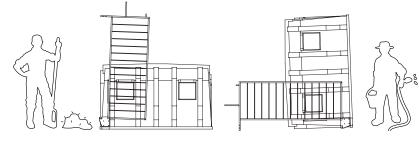

## ADVANTAGES OF CALF HUTCHES

- Strong and rigid construction resulting from the use of high quality raw materials and modern production technologies.
- Easy to keep clean.
- Equipped with adjustable air vents to ensure proper air circulation inside the hutch ①.
- Available in two sizes.
- Possibility to enlarge the entrance 2.
- Hutches nest and stack. This minimises storage space required when not in use and leads to reduced transport costs.
- Possible to fix to the ground (after drilling a hole in each corner).
- 5 year warranty\*.

## OPTIONAL EQUIPMENT

- Closable windows (up to four per hutch) to increase air circulation (code ACW00430SW).
- Robust galvanised steel fencing with gate and bucket holders (code ACF00300) ③.

\*The warranty applies to the product used in a manner consistent with manufacturer's recommendations.